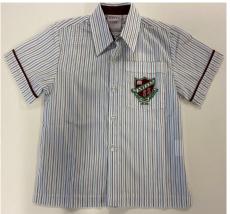

#### **FORMAL UNIFORM**

- Aspley Formal white striped collared shirt
- Maroon Skorts (Girls)
  Maroon Shorts (Boys)
- Plain white, ankle socks
- Black shoes (plain black joggers, no logos/colours)

**Formal Shirt** 