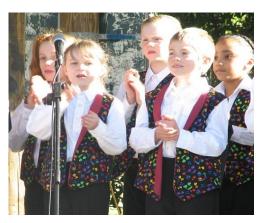

## **MUSIC UNIFORM**

(choir, ensemble, orchestra & instrumental band students)

- Long black pants
- White long sleeved collared shirt
- Black socks
- Black shoes

Performance vests are handed out at each performance.