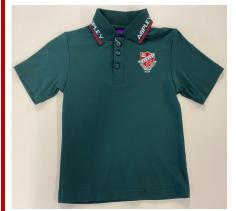

#### **PREP UNIFORM**

- Aspley Prep polo shirt (green)
- Maroon Skorts (Girls)
  Maroon Shorts (Boys)
- Plain white, ankle socks
- Black shoes (plain black joggers, no logos/colours)

**Prep Polo Shirt** 