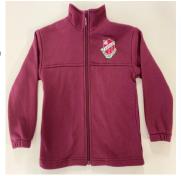

## **JACKETS/JUMPERS**

- Microfibre maroon jacket with school logo
- Polar fleece maroon jumper with school logo
- Fleecy maroon jumper

## **PANTS**

- Microfibre maroon pants with school logo
- Fleecy maroon trackpants
- Black tights (optional but worn with black socks)

**Jacket** 

**Pants** 