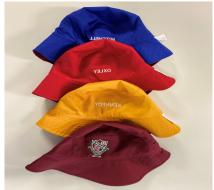

### **HATS**

Reversible Bucket Hat with Sports House Colour

**Wide Brimmed Hat** 