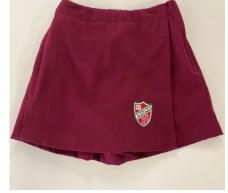

#### **FORMAL UNIFORM**

- Aspley Formal white striped collared shirt
- Maroon Skorts (Girls)
  Maroon Shorts (Boys)
- Plain white, ankle socks
- Black shoes (plain black joggers, no logos/colours)

**Formal Shirt** 

**Skorts** 