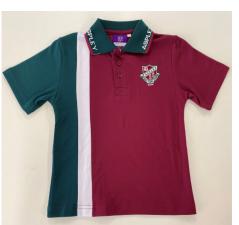

#### **FORMAL UNIFORM**

- Aspley Formal white striped collared shirt
- Maroon Skorts (Girls)
  Maroon Shorts (Boys)
- Plain white, ankle socks
- Black shoes (plain black joggers, no logos/colours)

**Formal Shirt** 