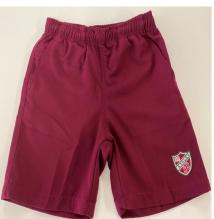

#### **FORMAL UNIFORM**

- Aspley Formal white striped collared shirt
- Maroon Skorts (Girls)
  Maroon Shorts (Boys)
- Plain white, ankle socks
- Black shoes (plain black joggers, no logos/colours)

**Formal Shirt** 

## **SPORTS UNIFORM**

- Aspley polo shirt
- Maroon Skorts / Shorts (Girls)
   Maroon Shorts (Boys)
- Plain white, ankle socks
- Black sports shoes

**Polo Shirt** 

**Shorts** 