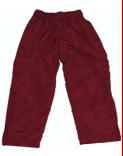

## **JACKETS/JUMPERS**

- Microfibre maroon jacket with school logo
- Polar fleece maroon jumper with school logo
- Fleecy maroon jumper

## **PANTS**

- Microfibre maroon pants with school logo
- Fleecy maroon trackpants
- Black tights (optional but worn with black socks)

**Jacket** 

**Pants** 