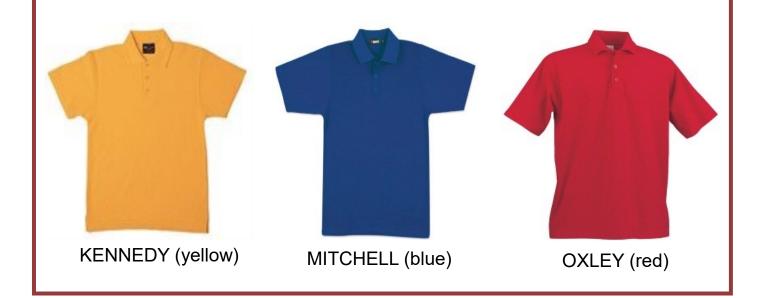

## **SPORTS HOUSES**

Students are allocated into one of three sporting houses, Kennedy, Mitchell and Oxley. The sports house polo shirts are worn on sports days, swimming carnival days and on some excursions.