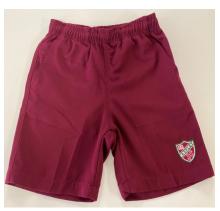

## **SPORTS UNIFORM**

- Aspley polo shirt
- Maroon Skorts / Shorts (Girls)
   Maroon Shorts (Boys)
- Plain white, ankle socks
- Black sports shoes

**Polo Shirt** 

**Shorts** 