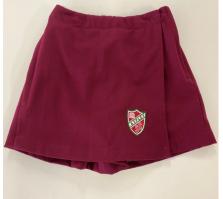

#### **FORMAL UNIFORM**

- Aspley Formal white striped collared shirt
- Maroon Skorts (Girls)
  Maroon Shorts (Boys)
- Plain white, ankle socks
- Black shoes (plain black joggers, no logos/colours)

**Formal Shirt** 

**Skorts** 